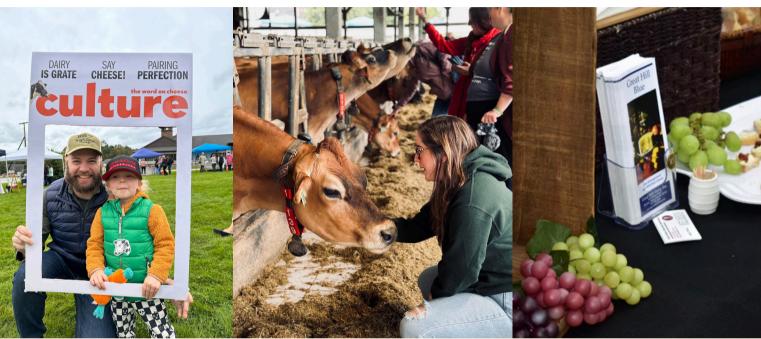

### **Festival Information**

Our 9th Annual Massachusetts Cheese Festival is a ticketed event taking place on September 21st at High Lawn Farm in Lee. Massachusetts.

Attendees will have the opportunity to meet Massachusetts cheesemakers, sample local food and beverages, and attend educational sessions.

#### **2023 Festival By the Numbers**

Over 500 tickets sold in 2023
45+ cheeses to sample/purchase
15 Cheesemakers showcased their products
2 Cheese Focused Educational Seminars
Attendees include retail trade, industry professionals

#### **Last Year's Featured Cheesemakers**

Cato Corner, Churchtown Dairy, Cricket Creek Farm, Family Farmstead Dairy, Great Hill Dairy, High Lawn Farm, Mayval Farm, Mozzarella House, Oake Knoll Farms, Round Table Farm, Smith's Country Cheese, The Grey Barn and Farm, The Mystic Cheese Company, and Thomas Farm & Dairy