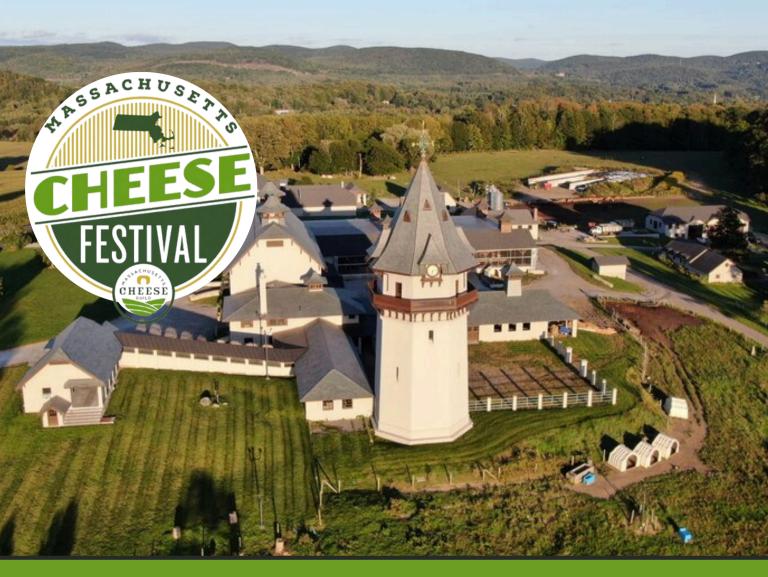

# 2024 Massachusetts Cheese Festival

Saturday, September 21

10 am - 4 pm

535 Summer St Lee, Mass.

# For the second year in a row, the MA Cheese Festival will be held at High Lawn Farm in Lee, Mass!

SAMPLE and PURCHASE cheeses, beverages, and local foods

**MEET** Massachusetts' award-winning artisan cheesemakers

### **Festival Information**

Our 9th Annual Massachusetts Cheese Festival is a ticketed event taking place on September 21st at High Lawn Farm in Lee. Massachusetts.

Attendees will have the opportunity to meet Massachusetts cheesemakers, sample local food and beverages, and attend educational sessions.